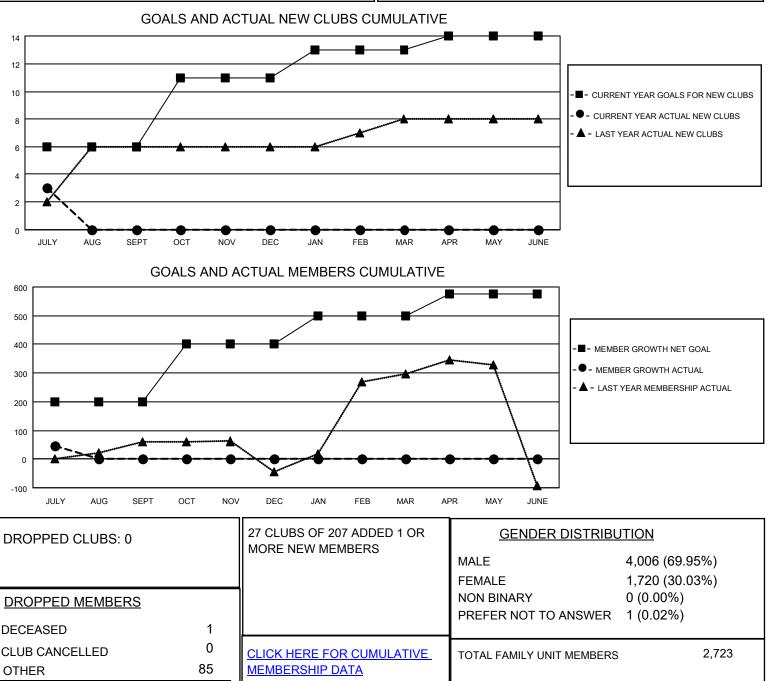

## LOCATION INDIA

District 3233E1

Results as of: 7/31/2023

| Clubs                 |               |           |               | Members               |                        |                         |                                                    |
|-----------------------|---------------|-----------|---------------|-----------------------|------------------------|-------------------------|----------------------------------------------------|
| RESULTS FOR 2023-2024 |               |           |               | RESULTS FOR 2023-2024 |                        |                         |                                                    |
| QUARTER               | NEW CLUB GOAL | NEW CLUBS | DROPPED CLUBS | QUARTER               | BER GROWTH NET<br>GOAL | MEMBER GROWTH<br>ACTUAL | DROPPED<br>MEMBERS ACTUAL<br>(including transfers) |
| JULY/AUG/SEPT         | 6             | 3         | 0             | JULY/AUG/SEPT         | 200                    | 132                     | 86                                                 |
| OCT/NOV/DEC           | 5             | 0         | 0             | OCT/NOV/DEC           | 200                    | 0                       | 0                                                  |
| JAN/FEB/MAR           | 2             | 0         | 0             | JAN/FEB/MAR           | 100                    | 0                       | 0                                                  |
| APR/MAY/JUNE          | 1             | 0         | 0             | APR/MAY/JUNE          | 75                     | 0                       | 0                                                  |